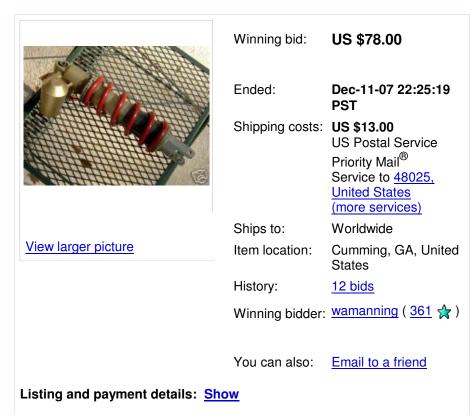

## Kawasaki ZX10R ZX10 rear shock 06-07

This item has been paid through PayPal. Payment was sent to: landmissile321@googlemail.cc

## **Description** (revised)

Item Specifics - Item Condition

Condition: Used

This is the rear shock from my 2006 Kawasaki ZX10R. The shock was removed at around 3000 miles. It is in very good condition with the usual cosmetic wear.

#### Ships to

Worldwide

| Country: United States   ✓ Zip or postal code: 48025  Update |                      |                                                                    |
|--------------------------------------------------------------|----------------------|--------------------------------------------------------------------|
| Shipping and Handling                                        | То                   | Service                                                            |
| US \$13.00                                                   | 48025, United States | US Postal Service Priority Mail <sup>®</sup> 2 to 3 business days* |
| US \$14.16                                                   | 48025, United States | UPS Ground<br>1 to 6 business days*                                |