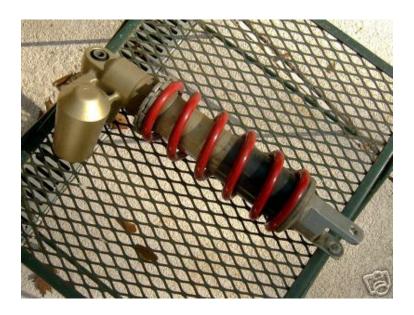

## **Description** (revised)

Item Specifics - Item Condition

Condition: Used

This is the rear shock from my 2006 Kawasaki ZX10R. The shock was removed at around 3000 miles. It is in very good condition with the usual cosmetic wear.